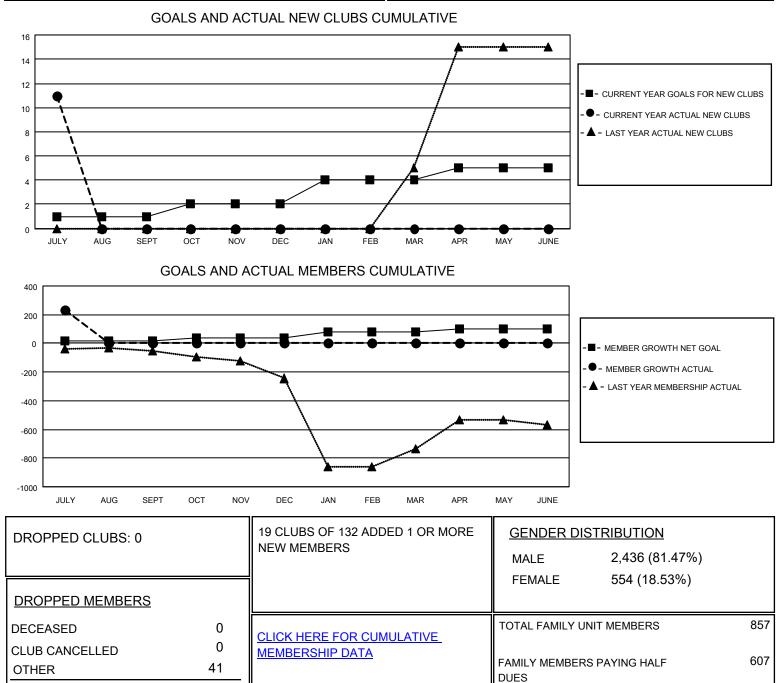

## LOCATION REP OF BANGLADESH

District 315B1

Results as of: 7/31/2020

| Clubs                 |               |           |               | Members               |                          |                         |                                                    |
|-----------------------|---------------|-----------|---------------|-----------------------|--------------------------|-------------------------|----------------------------------------------------|
| RESULTS FOR 2020-2021 |               |           |               | RESULTS FOR 2020-2021 |                          |                         |                                                    |
| QUARTER               | NEW CLUB GOAL | NEW CLUBS | DROPPED CLUBS | QUARTER               | EMBER GROWTH NET<br>GOAL | MEMBER GROWTH<br>ACTUAL | DROPPED<br>MEMBERS ACTUAL<br>(including transfers) |
| JULY/AUG/SEPT         | 1             | 11        | 0             | JULY/AUG/SEPT         | 20                       | 277                     | 41                                                 |
| OCT/NOV/DEC           | 1             | 0         | 0             | OCT/NOV/DEC           | 20                       | 0                       | 0                                                  |
| JAN/FEB/MAR           | 2             | 0         | 0             | JAN/FEB/MAR           | 40                       | 0                       | 0                                                  |
| APR/MAY/JUNE          | 1             | 0         | 0             | APR/MAY/JUNE          | 20                       | 0                       | 0                                                  |